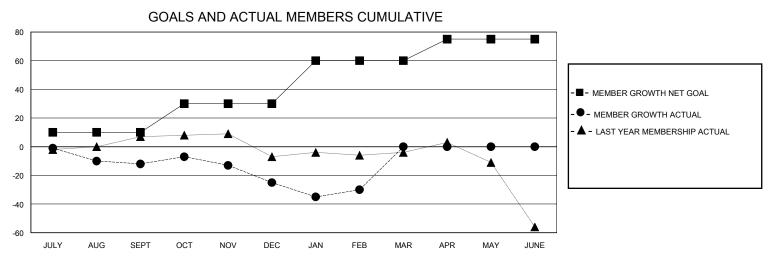

## District 105SW

Results as of: 2/29/2024

33

20

0

| GMT:                  |               |           | GMT CA        |                       |                       |                         |                                                    |  |
|-----------------------|---------------|-----------|---------------|-----------------------|-----------------------|-------------------------|----------------------------------------------------|--|
|                       | Club          | s         |               | Members               |                       |                         |                                                    |  |
| RESULTS FOR 2023-2024 |               |           |               | RESULTS FOR 2023-2024 |                       |                         |                                                    |  |
| QUARTER               | NEW CLUB GOAL | NEW CLUBS | DROPPED CLUBS | QUARTER MEMB          | ER GROWTH NET<br>GOAL | MEMBER GROWTH<br>ACTUAL | DROPPED<br>MEMBERS ACTUAL<br>(including transfers) |  |
| JULY/AUG/SEPT         | 0             | 0         | 2             | JULY/AUG/SEPT         | 10                    | 25                      | 33                                                 |  |

OCT/NOV/DEC

JAN/FEB/MAR

APR/MAY/JUNE

20

30

15

20

15

0

0

0

0

0

0

0

| DROPPED CLUBS: 2 |    | 32 CLUBS OF 55 ADDED 1 OR MORE | GENDER DISTRIBUTION             |              |     |
|------------------|----|--------------------------------|---------------------------------|--------------|-----|
|                  |    | NEW MEMBERS                    | MALE 666 (69.88%                |              |     |
|                  |    |                                | FEMALE                          | 287 (30.12%) |     |
| DROPPED MEMBERS  |    |                                |                                 |              |     |
| DECEASED         | 14 | CLICK HERE FOR CUMULATIVE      | TOTAL FAMILY UNIT MEMBERS       |              | 115 |
| CLUB CANCELLED 0 |    | MEMBERSHIP DATA                |                                 |              | 50  |
| OTHER            | 72 |                                | FAMILY MEMBERS PAYING HALF DUES |              | 58  |
| TOTAL            | 86 |                                |                                 |              |     |

OCT/NOV/DEC

JAN/FEB/MAR

APR/MAY/JUNE