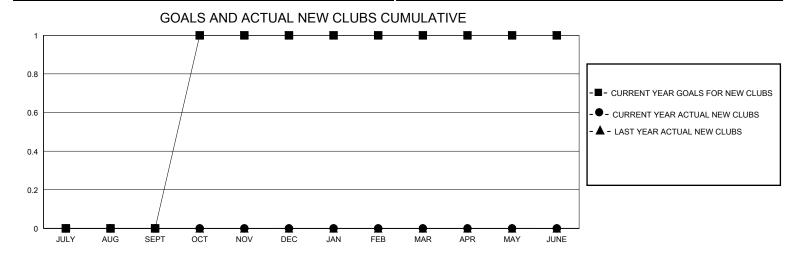

## District 105SW

Results as of: 2/29/2024

33

20

0

| GMT:                  |               |           | GMT CA        |                       |                       |                         |                                                    |  |
|-----------------------|---------------|-----------|---------------|-----------------------|-----------------------|-------------------------|----------------------------------------------------|--|
|                       | Club          | s         |               | Members               |                       |                         |                                                    |  |
| RESULTS FOR 2023-2024 |               |           |               | RESULTS FOR 2023-2024 |                       |                         |                                                    |  |
| QUARTER               | NEW CLUB GOAL | NEW CLUBS | DROPPED CLUBS | QUARTER MEMB          | ER GROWTH NET<br>GOAL | MEMBER GROWTH<br>ACTUAL | DROPPED<br>MEMBERS ACTUAL<br>(including transfers) |  |
| JULY/AUG/SEPT         | 0             | 0         | 2             | JULY/AUG/SEPT         | 10                    | 25                      | 33                                                 |  |

OCT/NOV/DEC

JAN/FEB/MAR

APR/MAY/JUNE

20

30

15

20

15

0

0

0

0

0

0

0

| DROPPED CLUBS: 2 |    | 32 CLUBS OF 55 ADDED 1 OR MORE | GENDER DISTRIBUTION             |              |     |
|------------------|----|--------------------------------|---------------------------------|--------------|-----|
|                  |    | NEW MEMBERS                    | MALE 666 (69.88%                |              |     |
|                  |    |                                | FEMALE                          | 287 (30.12%) |     |
| DROPPED MEMBERS  |    |                                |                                 |              |     |
| DECEASED         | 14 | CLICK HERE FOR CUMULATIVE      | TOTAL FAMILY UNIT MEMBERS       |              | 115 |
| CLUB CANCELLED 0 |    | MEMBERSHIP DATA                |                                 |              | 50  |
| OTHER            | 72 |                                | FAMILY MEMBERS PAYING HALF DUES |              | 58  |
| TOTAL            | 86 |                                |                                 |              |     |

OCT/NOV/DEC

JAN/FEB/MAR

APR/MAY/JUNE